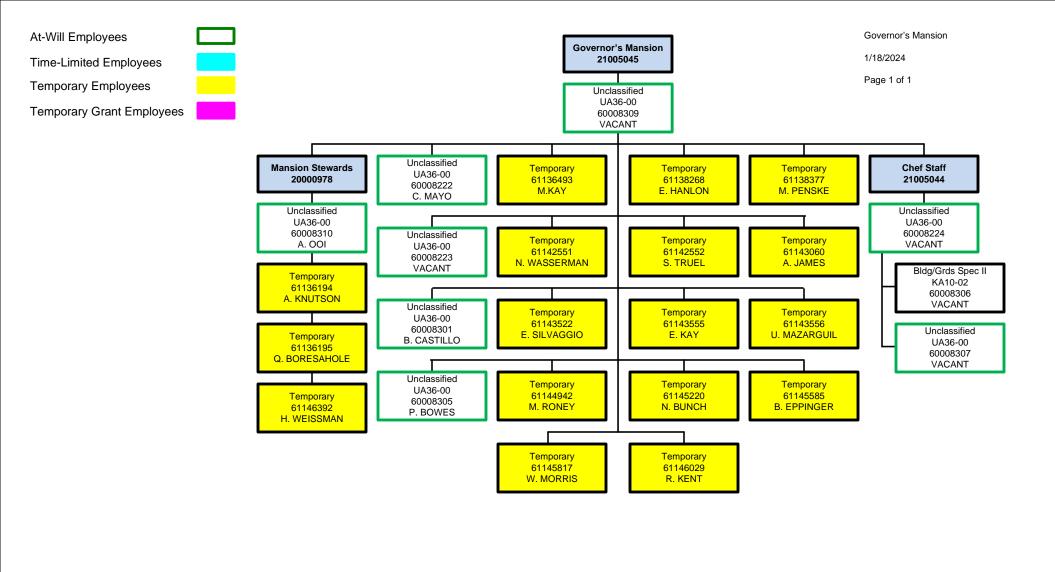

Governor's Office

Mansion and Grounds

FTE Summary Report As of December 31, 2023