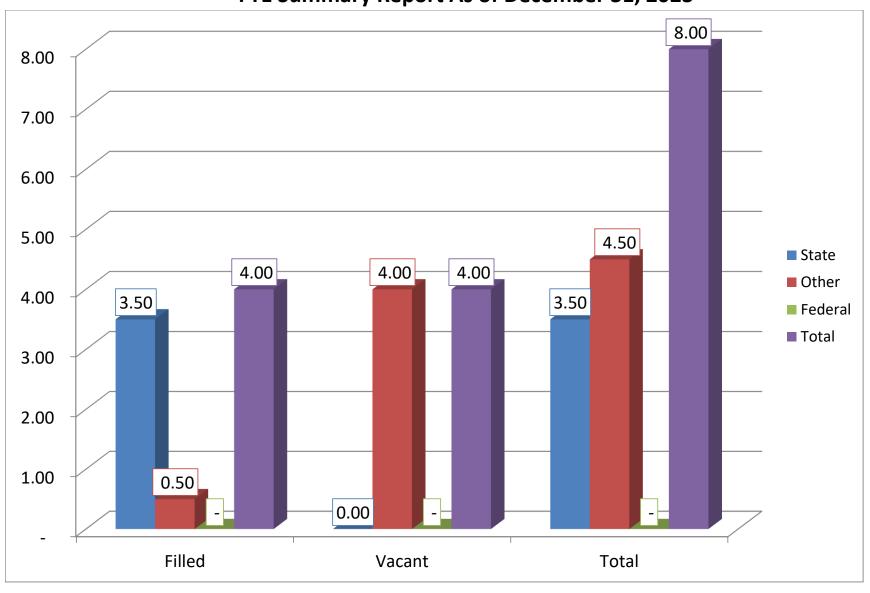

Governor's Office

Mansion and Grounds

FTE Summary Report As of December 31, 2023